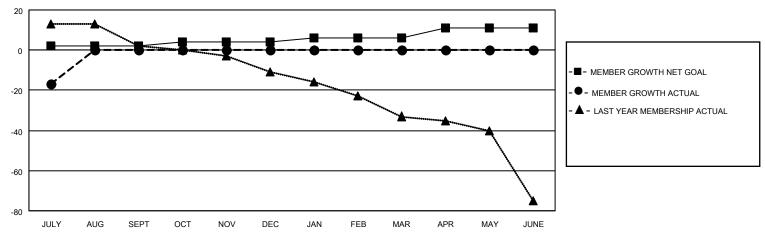

#### GOALS AND ACTUAL MEMBERS CUMULATIVE

| DROPPED CLUBS: 1 |    | 4 CLUBS OF 42 ADDED 1 OR MORE<br>NEW MEMBERS | GENDER DISTRIBUTION  MALE 352 (55.52%) |              |     |
|------------------|----|----------------------------------------------|----------------------------------------|--------------|-----|
|                  |    |                                              | FEMALE                                 | 282 (44.48%) |     |
| DROPPED MEMBERS  |    |                                              |                                        |              |     |
| DECEASED         | 2  | CLICK HERE FOR CUMULATIVE                    | TOTAL FAMILY UNIT MEMBERS              |              | 133 |
| CLUB CANCELLED   | 0  | MEMBERSHIP DATA                              |                                        |              | 00  |
| OTHER            | 20 |                                              | FAMILY MEMBERS PAYING HALF DUES        |              | 68  |
| TOTAL            | 22 |                                              |                                        |              |     |